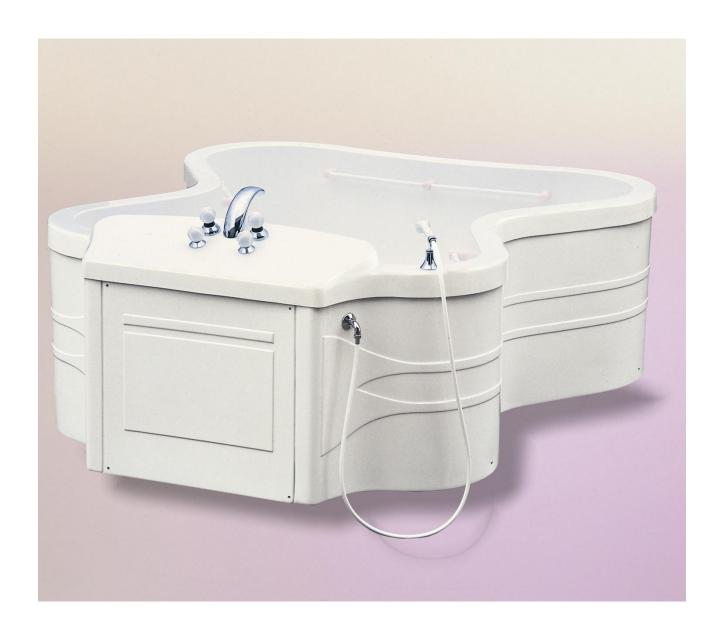

## Butterfly tub 1" ST (UWM)

... ideal for exercise routine and manual under water massage

Ergonomical shaped tub for exercise routines in the water. The special shape of the butterfly tub and the support of the water enables almost unlimited sweeping arm- and leg exercises, especially in the early stage of rehabilitation and allows the therapist to assists the patient optimally.

The tub body is made out of heat- and acid-resistent, double-paneling GRP-material or stainless steel. All around paneling with formed instrument panel. Tub filling and shower fittings 1". Isolated build-in valves. Inside space with handles. 5 adjustable aluminium feet for stable stand. Clearance height for free access with patient lifts.

With UWM-Option: Build-in high capacity pump 210 l/min with pressure control valve 0-5 bar. Massage hose 2 m incl. jet attachment.

- Almost unlimited exercise space
- Double-paneling GRP-material, also available is a stainless steel version
- Clearance height for free access with patient lifts
- High stability, with 5 adjustable aluminium feet
- Different air-jet-systems