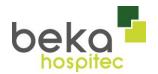

## Butterfly tub 1" ST (UWM)

... ideal for exercise routine and manual under water massage

Ergonomical shaped tub for exercise routines in the water. The special shape of the butterfly tub and the support of the water enables almost unlimited sweeping arm- and leg exercises, especially in the early stage of rehabilitation and allows the therapist to assists the patient optimally.

The tub body is made out of heat- and acid-resistent, double-paneling GRP-material or stainless steel. All around paneling with formed instrument panel. Tub filling and shower fittings 1". Isolated build-in valves. Inside space with handles. 5 adjustable aluminium feet for stable stand. Clearance height for free access with patient lifts.

With UWM-Option: Build-in high capacity pump 210 l/min with pressure control valve 0-5 bar. Massage hose 2 m incl. jet attachment.

- Almost unlimited exercise space
- Double-paneling GRP-material, also available is a stainless steel version
- Clearance height for free access with patient lifts
- High stability, with 5 adjustable aluminium feet
- Different air-jet-systems