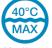

#### TECHNICAL SPECIFICATION

Maximum load

Maximum water depth

Speed range

Fill / empty times

Temperature range

Trainer dimensions (Excluding display)

Complete system weight

Approx 31/2 minutes to max depth

From ambient - 40°C (104°F)

L 2755mm (108") x W 880mm (35") x H 1630mm (64")

900kg (1984 lbs)

2400kg (5291 lbs)

1500 litres (330 gals, 396 US gals)

10m (394")

400V 3 phase neutral & earth 50/60hz 40A per phase