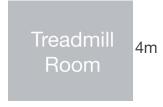

Minimum room sizes:

5m

Minimum ceiling height: 2.5m Minimum door height: 2m

Minimum door width: 1m

Minimum space required: 20m<sup>2</sup> Minimum floor loading: 1250kg/m<sup>2</sup>