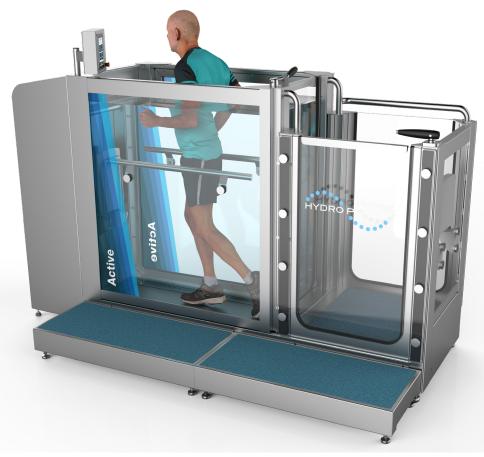

# ACTIVE Trainer

## Self Contained. Space Saving

Platform coverings may vary from illustrated. Please check colour options when ordering.

The ACTIVE Trainer system includes a treadmill chamber, with integral plant equipment and water storage.