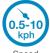

#### TECHNICAL SPECIFICATION

Maximum load

Maximum water depth

Speed range

Fill / empty times

Temperature range

Trainer dimensions (Excluding display)

Complete system weight

Dry

Full

Capacity

Max distance between treadmill and plant equipment

Power

200kg (440lbs) assuming 50% weight bearing in water

620 (25") - 1270mm (50")

0.5 - 10kph (0.3 - 6.2mph)